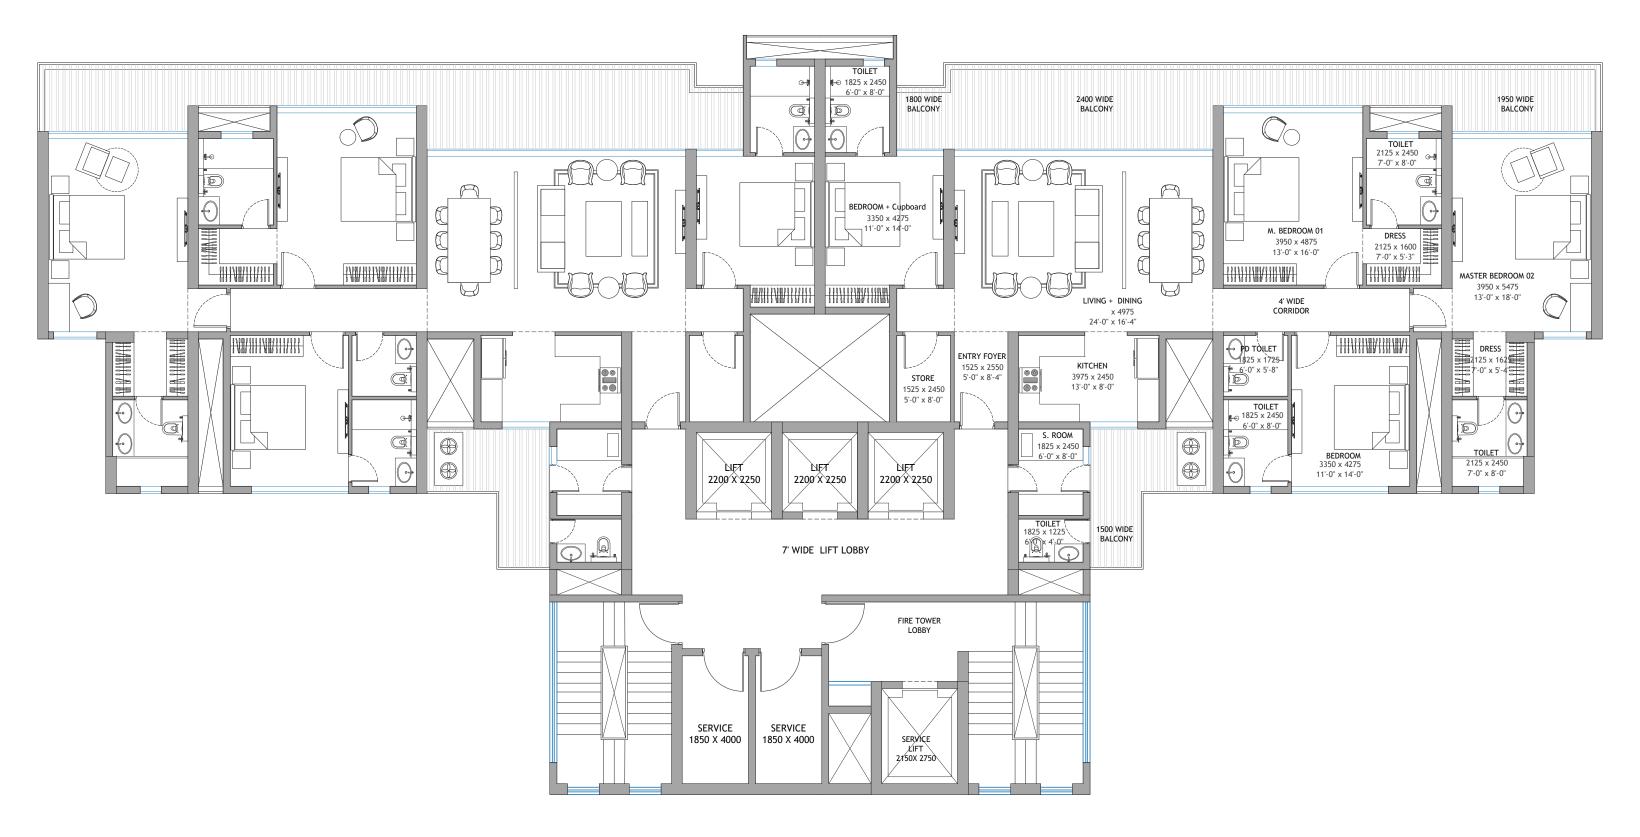

### 

Unit Plan: 4BHK + Powder Room + Store Room + Servant Room Tentative Size: 3080 Sq. Ft.