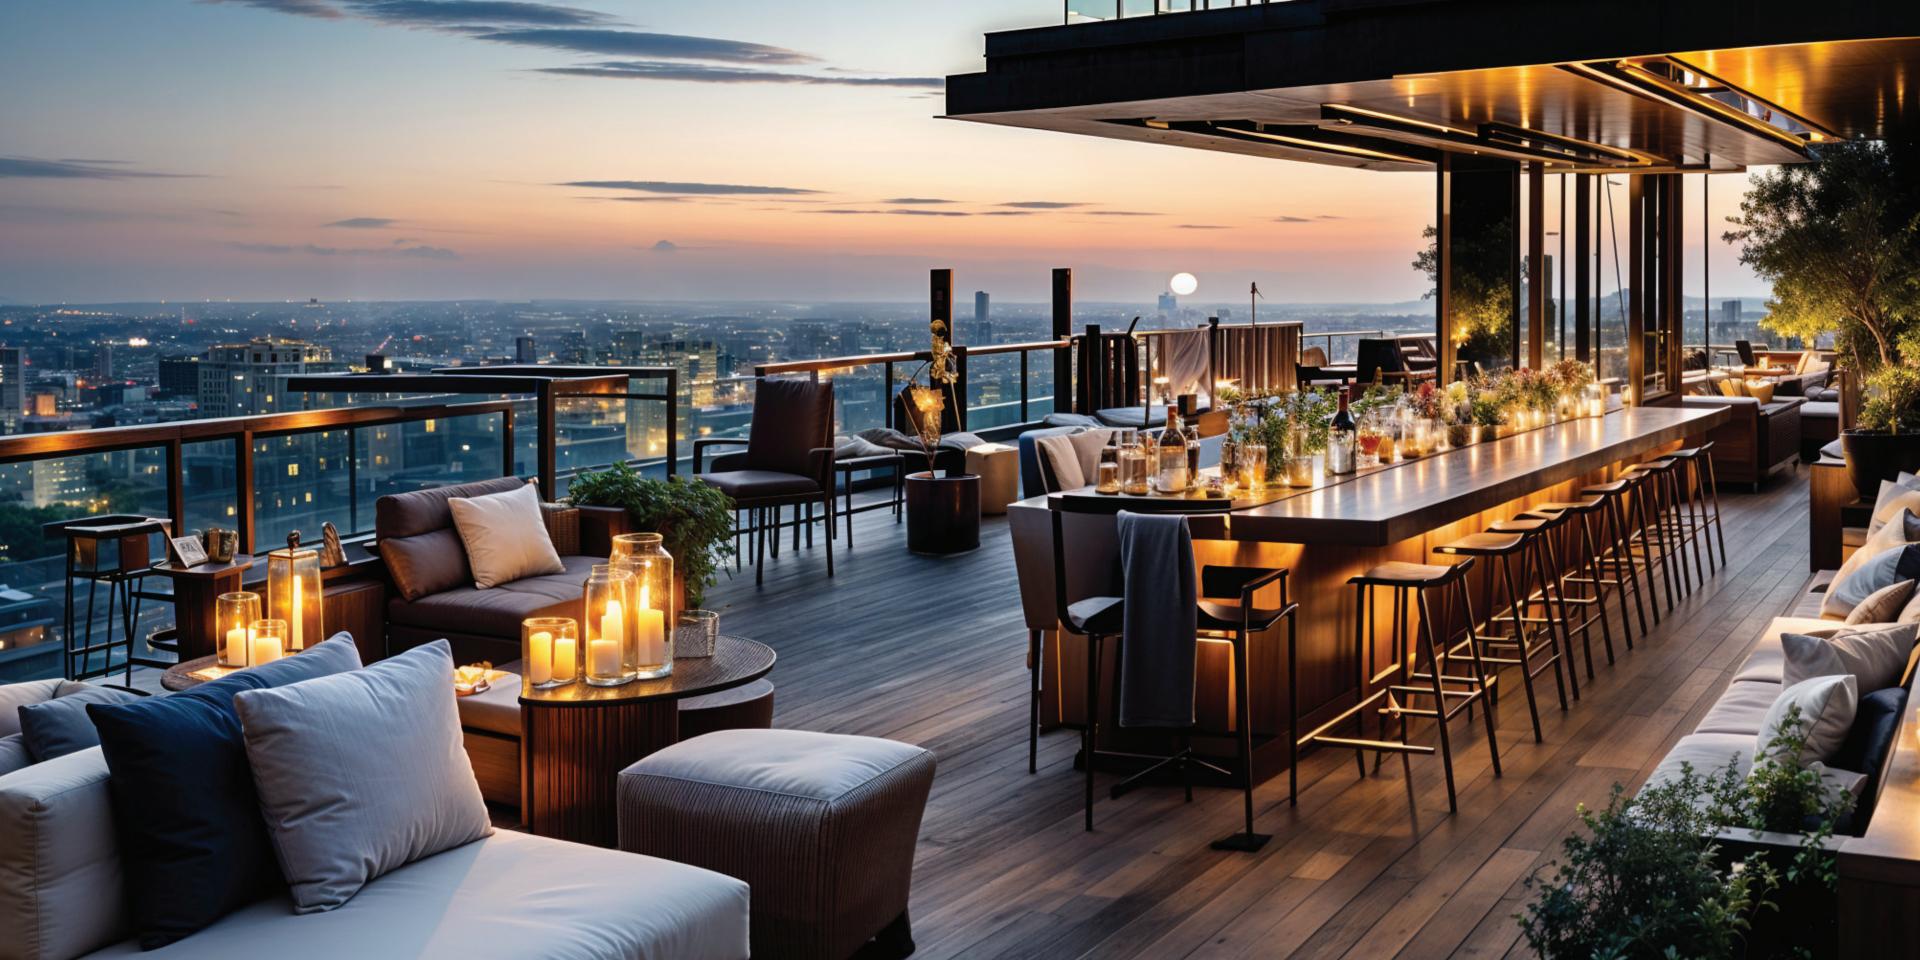

### SIX CIUB ON 39TH FLOOR AT 450 FEET HEIGHT

### SIX WALL ON 39TH FLOOR AT 450 FEET HEIGHT