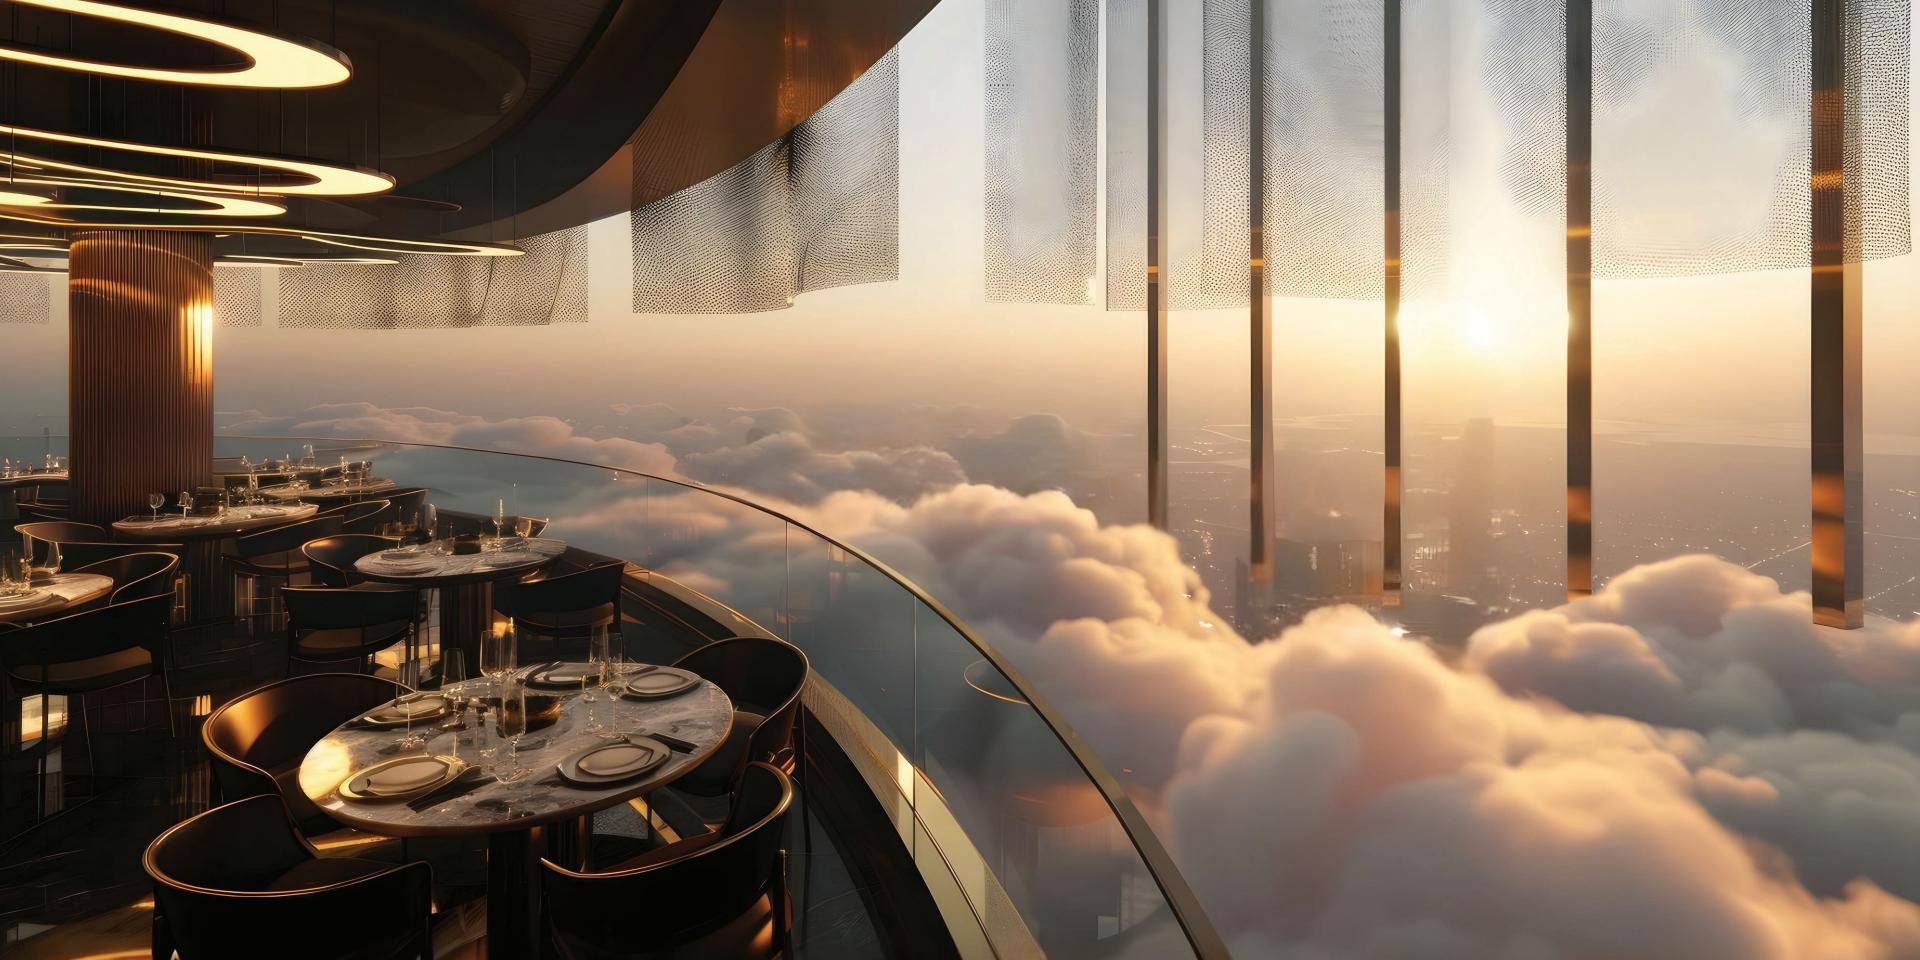

### SIX CIUB ON 39TH FLOOR AT 450 FEET HEIGHT

### SIX WALL ON 39TH FLOOR AT 450 FEET HEIGHT