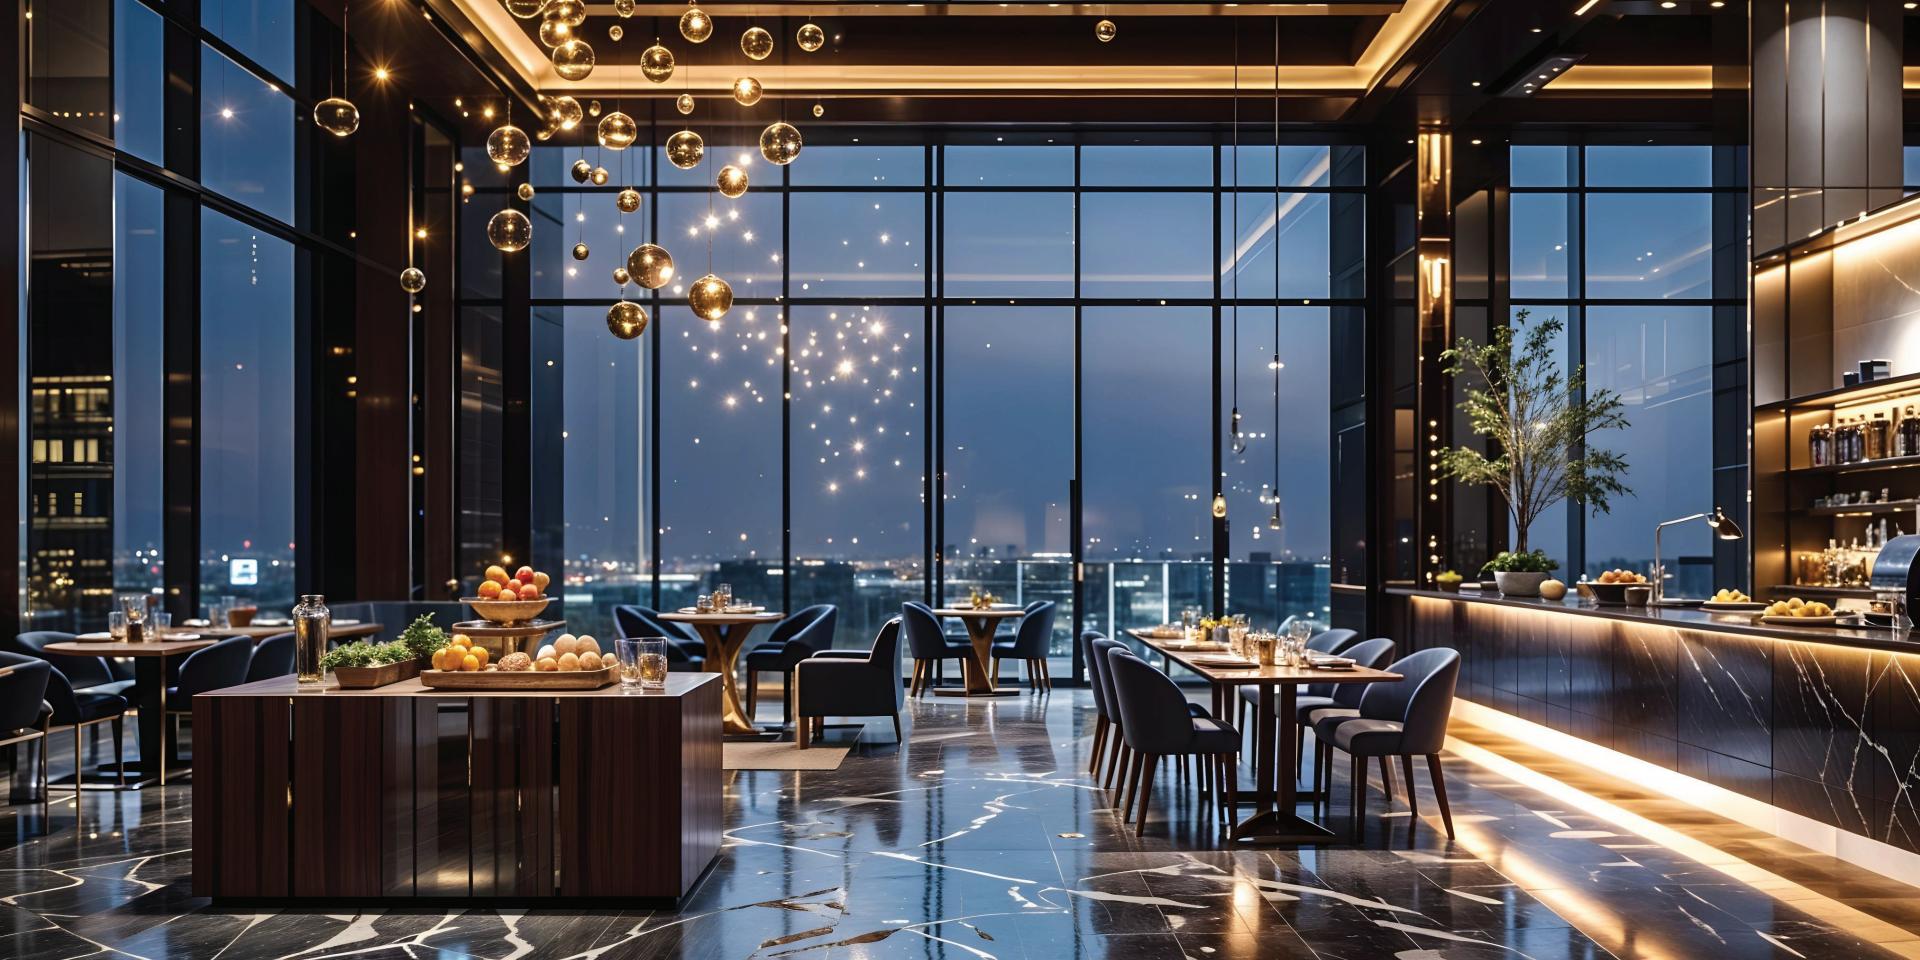

### SIX CIUB ON 39TH FLOOR AT 450 FEET HEIGHT

### SIX WALL ON 39TH FLOOR AT 450 FEET HEIGHT