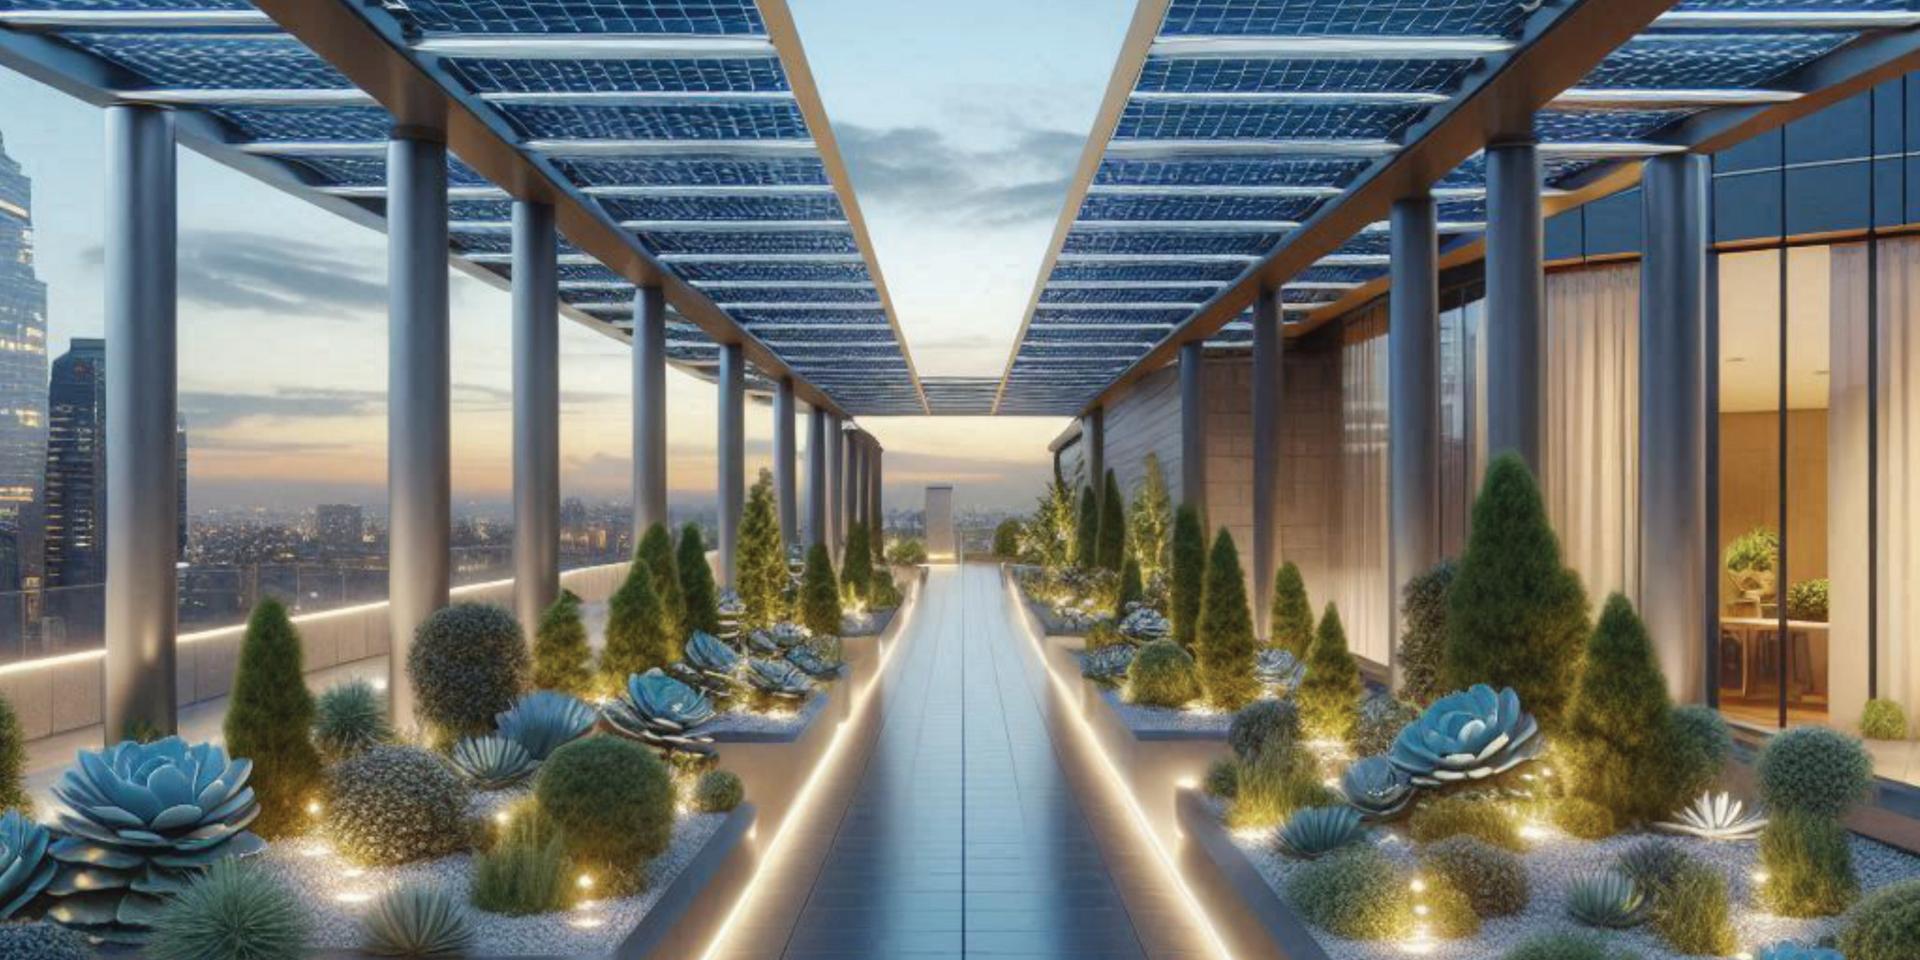

dining located right within the development, along with an indulgent hotel offering opulent amenities and exceptional service, this landmark project redefines luxury living in Faridabad. It boasts a lifestyle that rivals those seen in the world's top cities.

## A+GRADE CONTRACTOR

#### MIVAN CONSTRUCTION TECHNOLOGY

### 125 SIGNATURE BRANDED APARTMENTS

# 4 CIUBS IN ONE PROJECT

#### SOCIAL CLUB RECREATIONAL CLUB SPORTS CLUB SKY CLUB

### 1 LAKH SQ. FT. CLUB FOR 125 APARTMENTS



# SOCIAL CON 4TH FLOOR



## TARDEN WITH SWIMMING POOL AND VIBRANT FLOWERS









### 5TH FLOOR RECREATIONAL The second of the se



#### SPORTS CLUB ON 5TH FLOOR



### SIX CIUB ON 39TH FLOOR AT 450 FEET HEIGHT











## SCLUB MANAGED BY SOLUTION OPERATOR



### SIX WALL ON 39TH FLOOR AT 450 FEET HEIGHT



### 



### 





Unit Plan: 4BHK + Powder Room + Store Room + Servant Room Tentative Size: 3080 Sq. Ft.

## TO A CORE APARTMENTS



# APARTMENTS START FROM CHAPTER OF THE START FROM PROPERTY OF THE START FROM



## 12 HEIGHT



#### 2 MASTER SUITES IN EACH APARTMENT





#### MARBLE FLOORING



#### DRY & WEI



#### INTERIORS BY RENOWNED INTERIORS BY RENOWNED BRAND



## 8 HHH WIDE DECKS



## AIR CONDITIONING